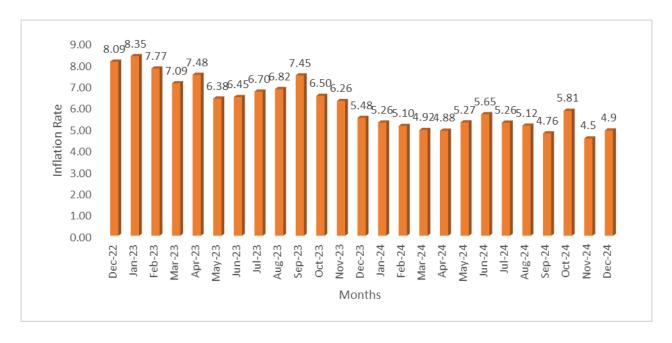

Chart 1: Zanzibar Inflation Rate from December 2022 - December 2024

Chart 2: Zanzibar Inflation Rate for Food, Nonfood and All Items from December 2023 – December 2024

#### **ANNUAL HEADLINE INFLATION RATE RECORDED 4.90 PERCENT**

The Inflation as measured by the Consumer Price Index for Zanzibar for the 12 months to December 2024 increased to 4.90 percent from 4.52 percent registered in November 2024. This was mainly driven by the increased in the prices of commodities under; Food and Non-Alcoholic Beverages inflation rate increase by 7.90 percent in December 2024 compared to 6.50 percent in November 2024. The overall Index increased to 112.76 in December 2024 compared to 107.50 recorded in December 2023 (Table 1).