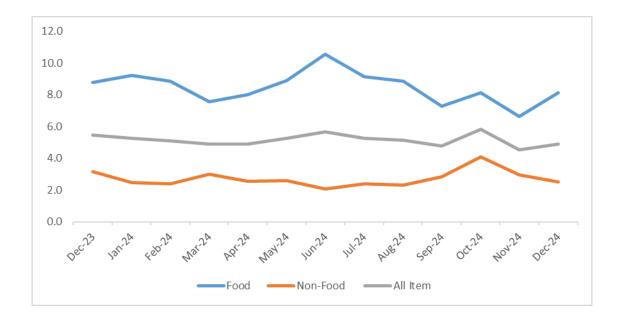

Chart 1: Zanzibar Inflation Rate from December 2022 - December 2024

Chart 2: Zanzibar Inflation Rate for Food, Nonfood and All Items from December 2023 – December 2024

#### **ANNUAL FOOD AND NON-FOOD INFLATION RATES**

Annual Inflation Rate for food increased to 8.11 percent for the year ended December 2024 compared to 6.63 percent recorded for the year ended November 2024. The overall index for food increased to 122.23 in December 2024 from 113.06 recorded in December 2023, while Annual inflation rate for non-food decrease to 2.51 percent in December 2024 compared to 2.96 percent in November 2024, overall index for non-food increased to 106.30 in December 2024 compared to 103.70 in December 2023, (Table 2). Products contribute to increase annual inflation rate were Jasmin Rice 4.4%, Fish 7.7%, Edible Cooking Oils (OKI) 13.7%, Green Cooking Banana 0.9%, (Table 3).

**TABLE 2: FOOD AND NON-FOOD STATISTICS** 

|          |         | INDICES          |               |                  | % Annually              |       |            |  |
|----------|---------|------------------|---------------|------------------|-------------------------|-------|------------|--|
| Group    | Weights | December<br>2023 | November 2024 | December<br>2024 | November % Monthly 2024 |       | % Annually |  |
| Food     | 40.53   | 113.06           | 120.83        | 122.23           | 6.63                    | 1.16  | 8.11       |  |
| Non-Food | 59.47   | 103.70           | 106.57        | 106.30           | 2.96                    | -0.25 | 2.51       |  |
| All Item | 100.00  | 107.50           | 112.35        | 112.76           | 4.52                    | 0.36  | 4.90       |  |